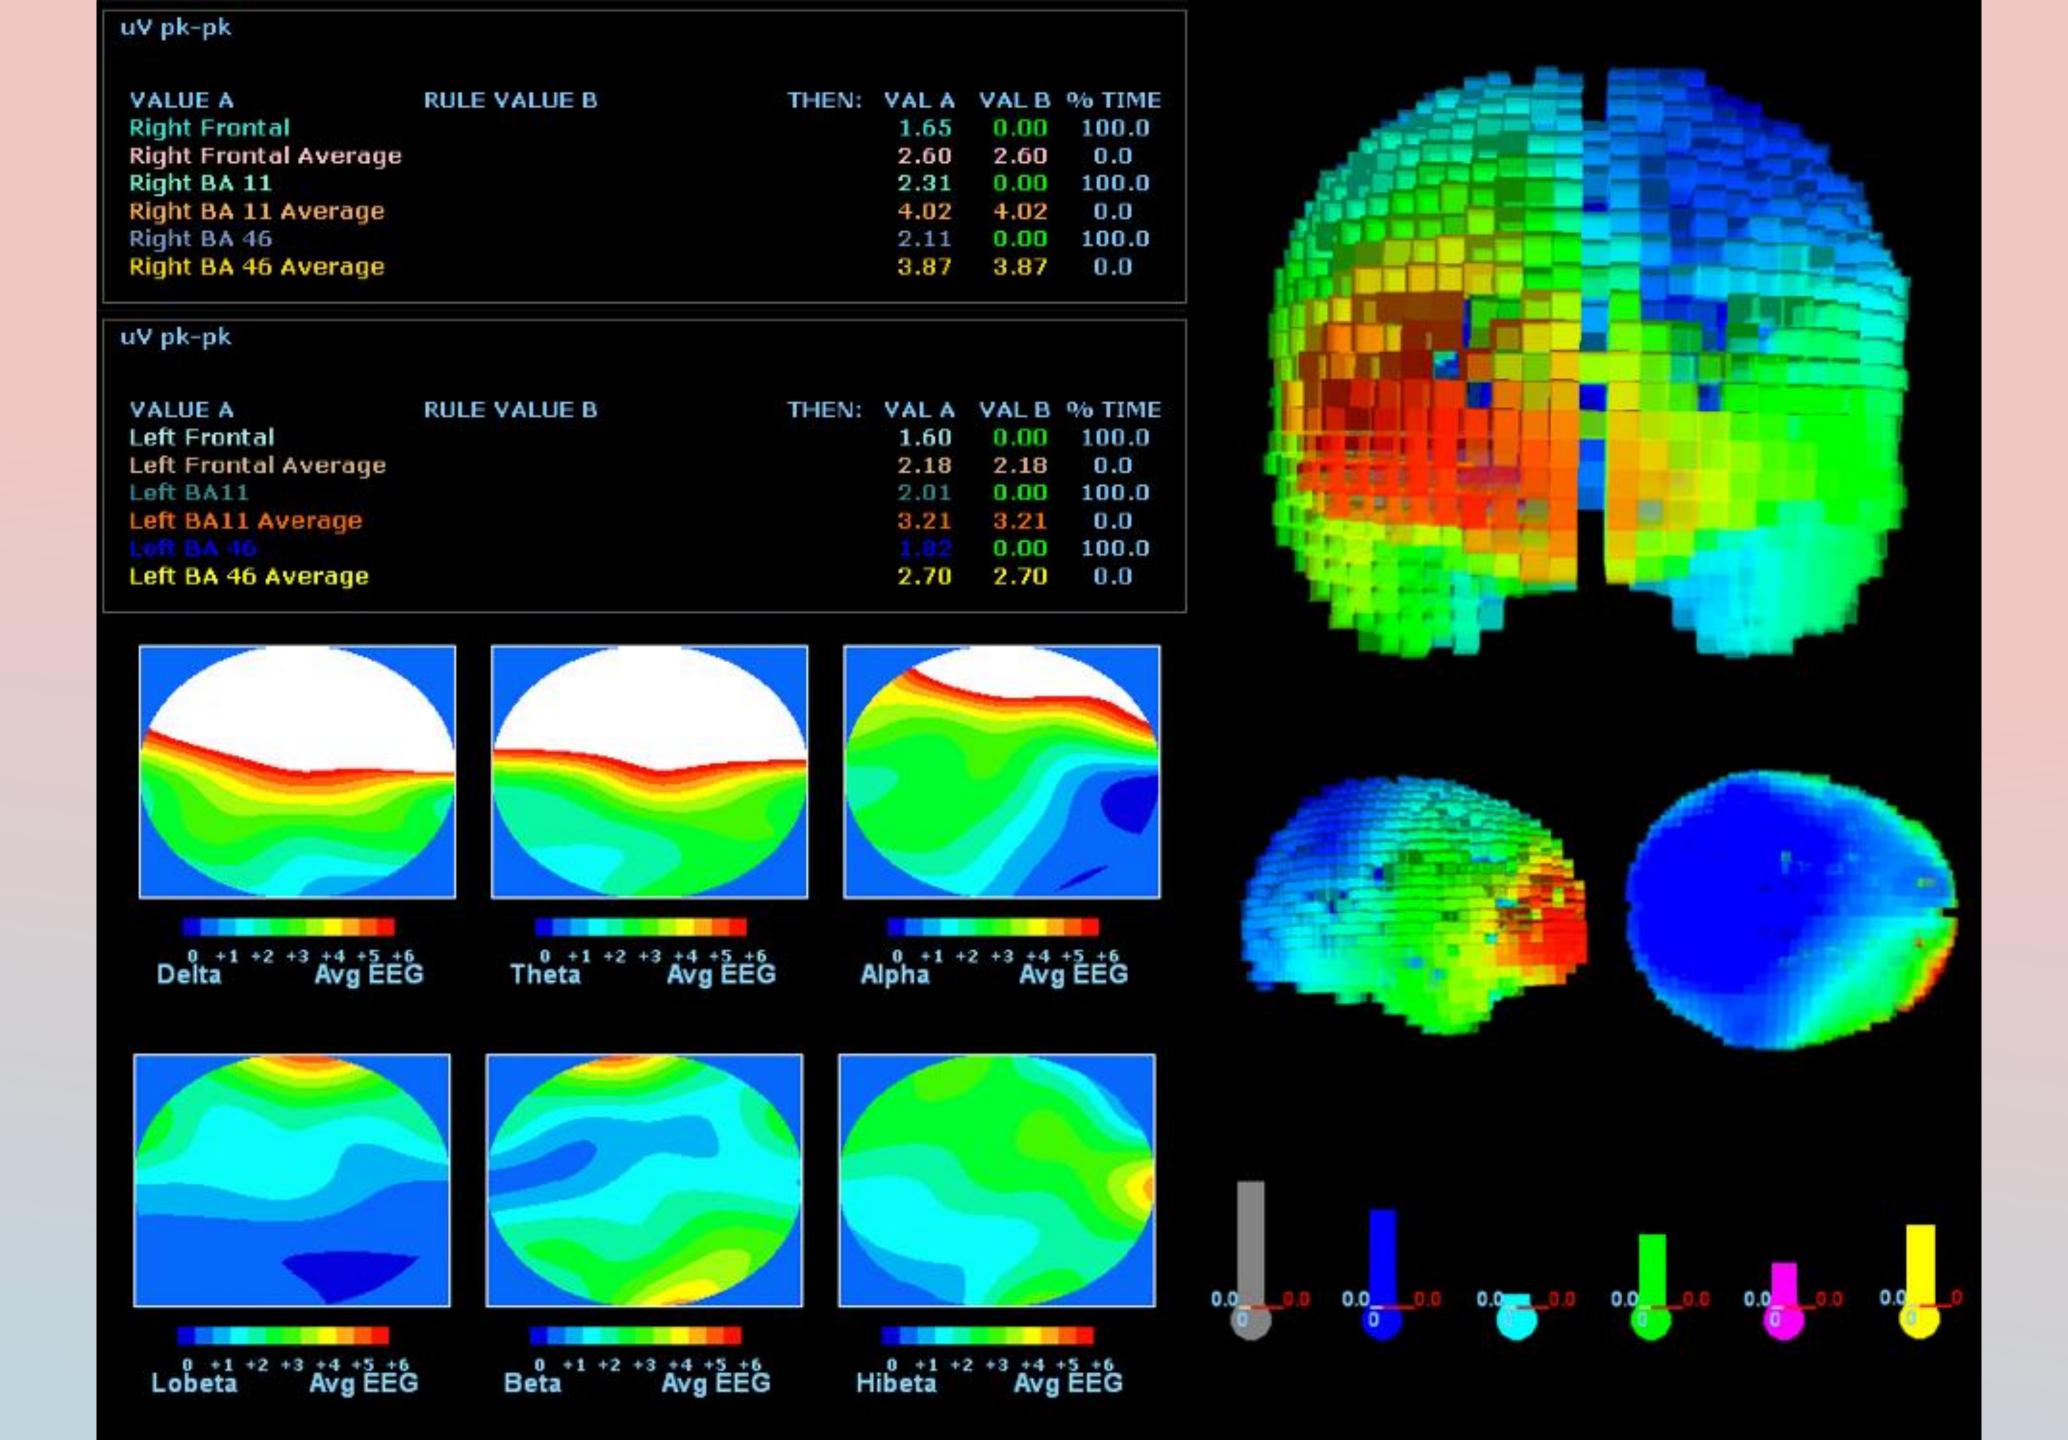

### Processing & Analyzing EEG Data

Creating TTI's Cognitive Assessment Report

TTI's Cognitive Assessment Report (EEG Based Report)

This highly customized EEG Report includes:

- → Headmaps of Average Baseline Data
- → Headmaps of Custom Stimulus Response
- → Headmaps of Activity Based Interactions

TTI Success Insights
Assessments

**EEG Data & Headmaps** 

What's in the Cognitive Assessment Report?

#### Introduction

Information about EEG collection, processing, and analysis and reference images & graphs.

#### **Baseline Headmaps**

Headmaps of resting & activity based states for all major wave bands & output averages.

#### **Custom Stimuli Headmaps**

Frontal Headmaps of custom stimuli for frontal asymmetry analysis.

#### Report Findings & Comparisons

Most interesting and important findings of note, including headmaps, EEG, and QEEG data.

### Report Introduction & Reference Data

\*Includes reference data relating to brain activity, wave bands, output levels, and regions of interest in the brain.

Resting & Activity Baseline Headmaps for all Bands

Frontal Headmaps for Custom/Personalized Stimulus

Frontal Headmaps

Report Findings, Comparisons & Items of Interest

\*Both frontal and full headmaps from the entire report that were significant or unique for some reason.