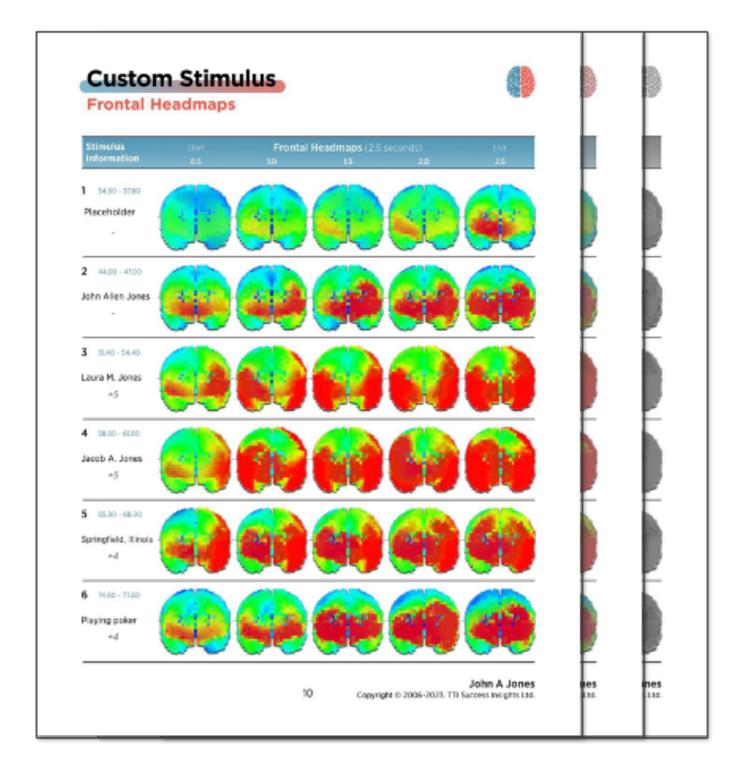

#### **Custom Stimuli Headmaps**

Frontal Headmaps of custom stimuli for frontal asymmetry analysis.

Frontal Headmaps for Custom/Personalized Stimulus

Frontal Headmaps

Report Findings, Comparisons & Items of Interest

\*Both frontal and full headmaps from the entire report that were significant or unique for some reason.