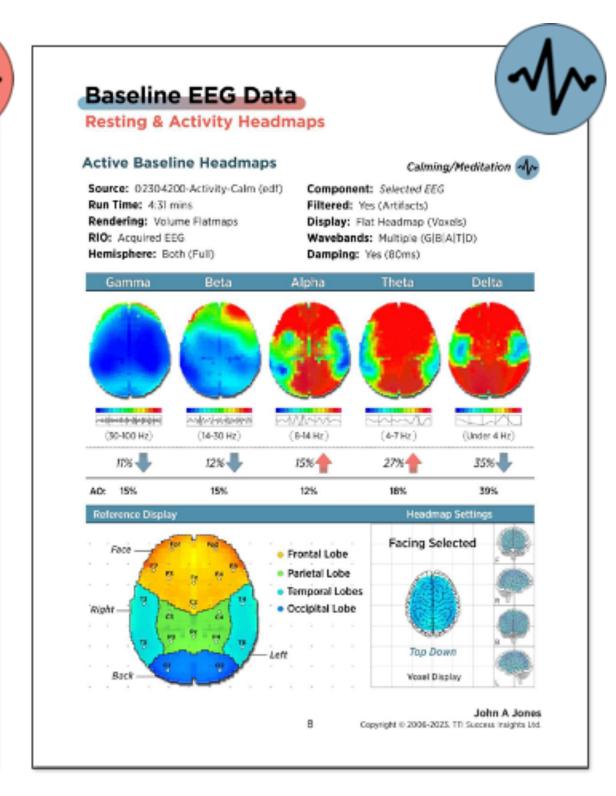

#### **Baseline Headmaps**

Headmaps of resting & activity based states for all major wave bands & output averages.

### Report Introduction & Reference Data

\*Includes reference data relating to brain activity, wave bands, output levels, and regions of interest in the brain.

Resting & Activity Baseline Headmaps for all Bands