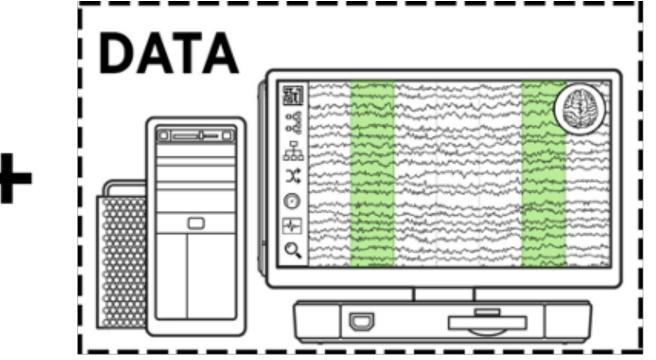

### Processing & Analyzing EEG Data

Creating TTI's Cognitive Assessment Report

TTI's Cognitive Assessment Report (EEG Based Report)

This highly customized EEG Report includes:

- → Headmaps of Average Baseline Data
- → Headmaps of Custom Stimulus Response
- → Headmaps of Activity Based Interactions

TTI Success Insights
Assessments

**EEG Data & Headmaps** 

What's in the Cognitive Assessment Report?