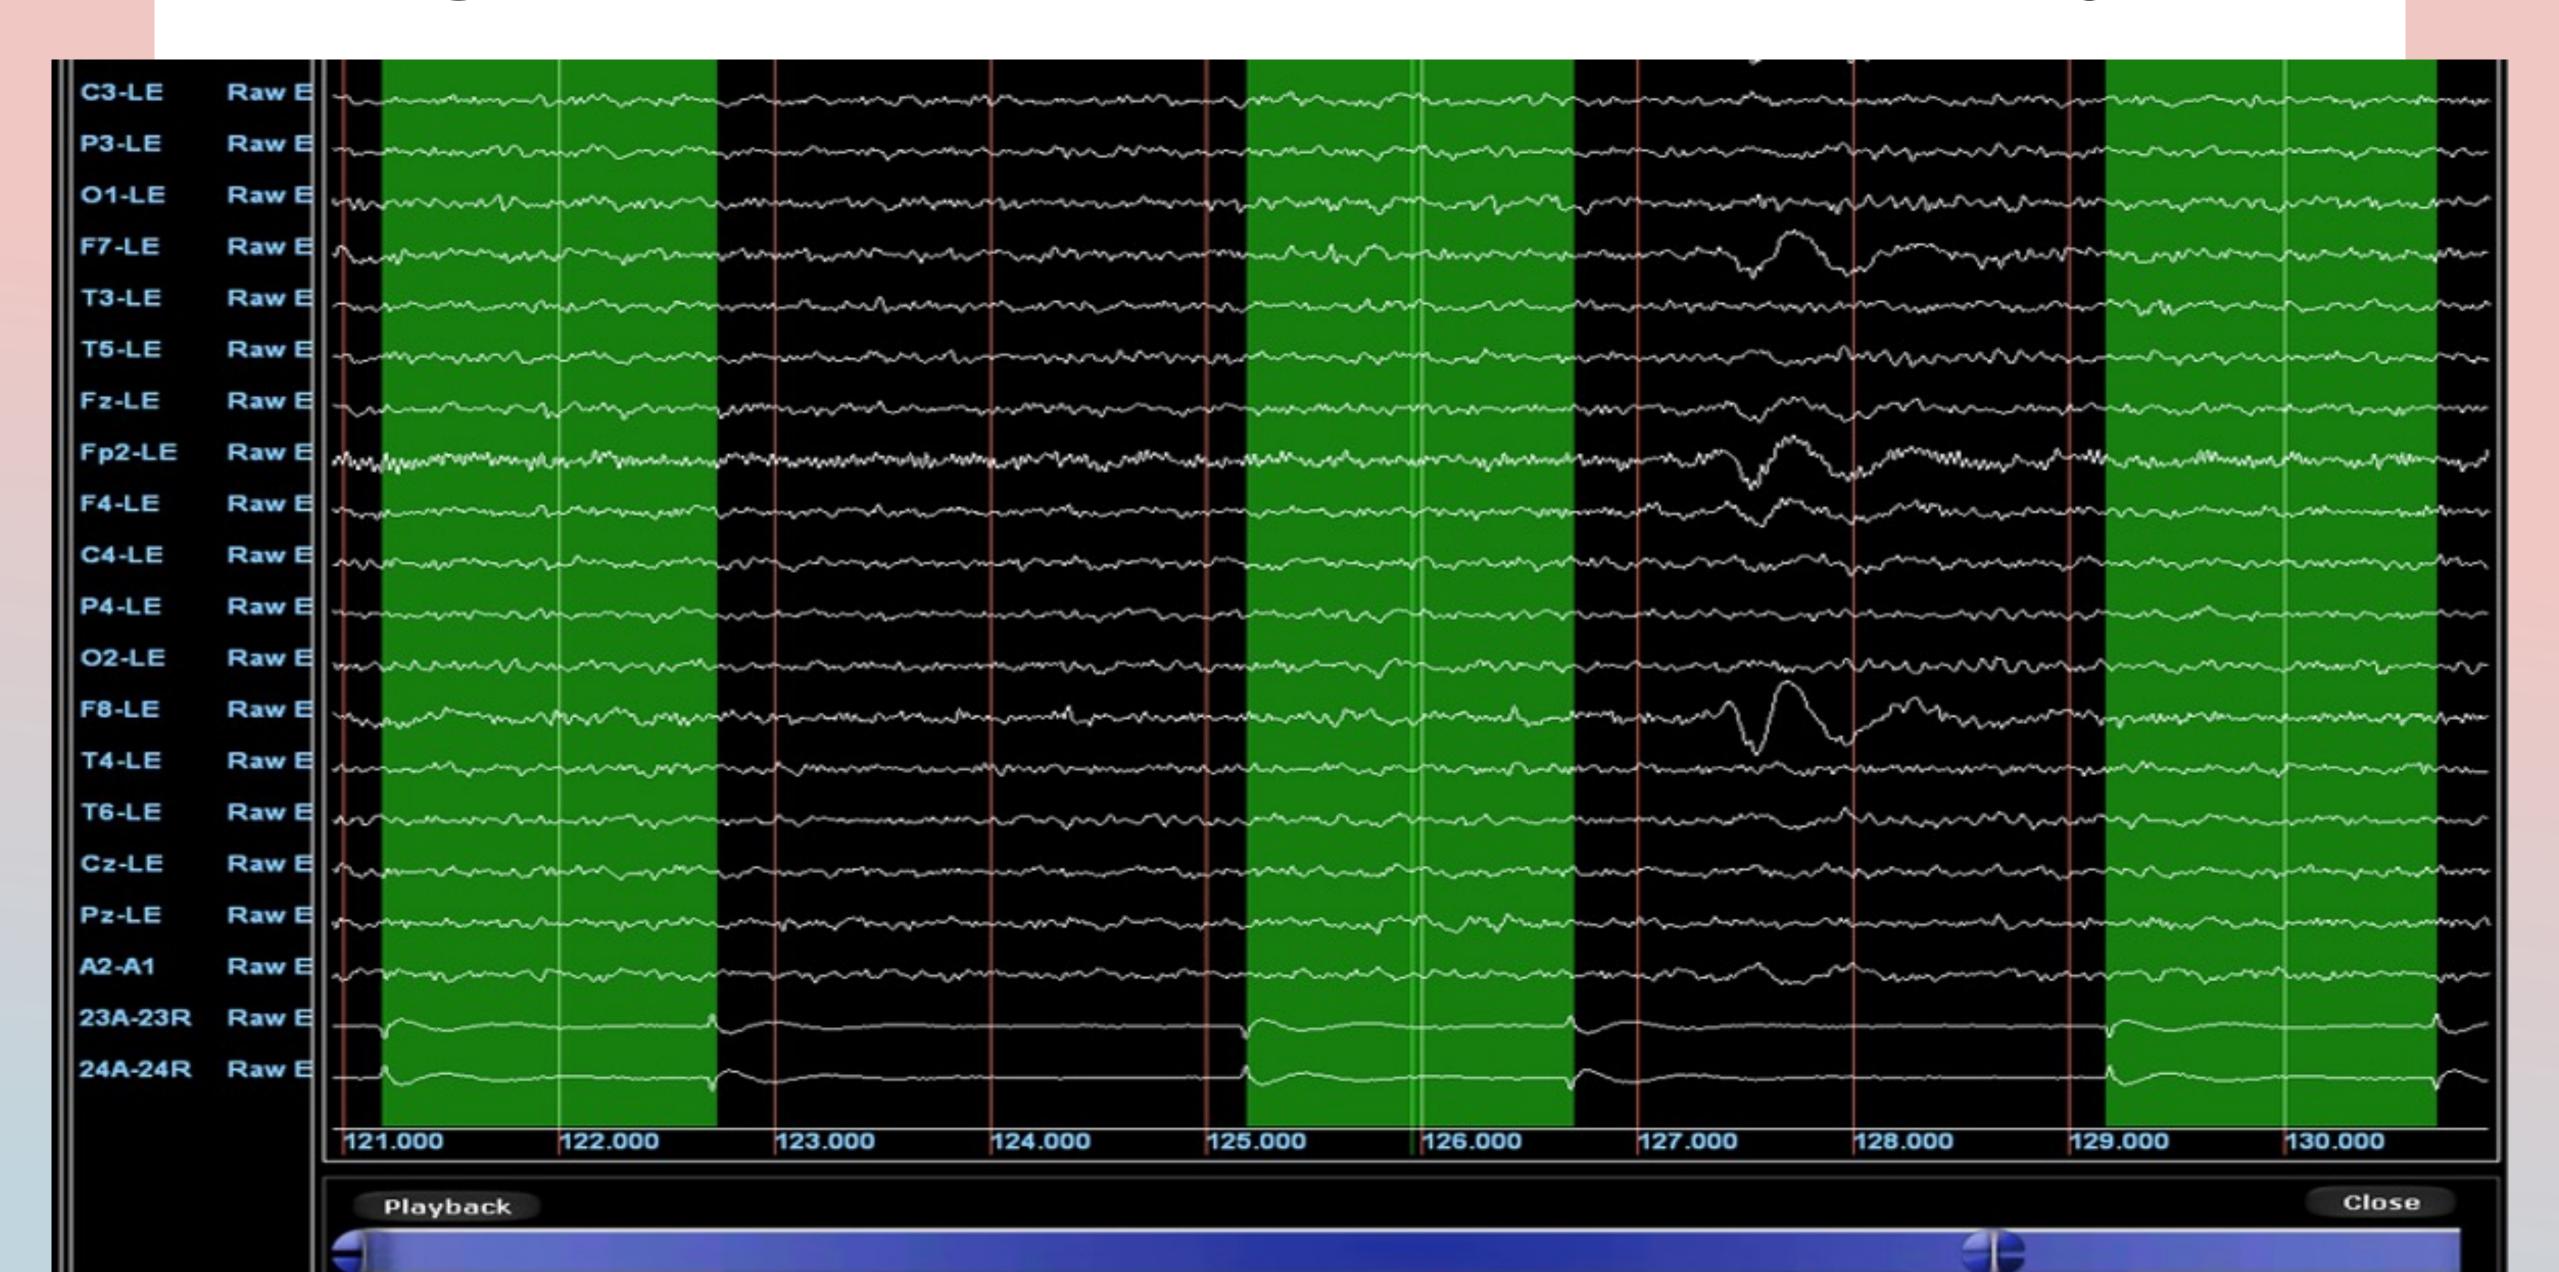

# CONVERGE 1

## Mindset Project

Presented by: Ron Bonnstetter

### Adding Concrete Images to Subjective Insights

### Seeing is Believing











## C. DCONVERGE (1) On the Road

# **Review**Gamma Asymmetry Protocols









## Inserting Markers





### Segment from Raw EEG for Analysis









# Avoidance Brain Reaction



C. DCONVERGE (1)
On the Road







## Neutral Brain Reaction



C. DCONVERGE (1)
On the Road







# Accepting Brain Reaction



CONVERGE 1

### FRONTAL ASYMMETRY

Acceptance vs Avoidance in the Brain









### The Mindset Project



#### **Original Concept & Project Idea**

Specialized training program that offers a highly unique insights and customized coaching to C Suite level executives.

Incorporating the brain lab and <u>EEG testing</u> focused around our neurological research on *frontal asymmetry*.





Cognitive Assessment (EEG Based)



Mindset Mastery (Strategic Coaching & Development)



C. DCONVERGE (1)
On the Road



### Mindset Project Update

What We've Developed & Tested!





Customized EEG Assessment & Personal Debrief



Mindse