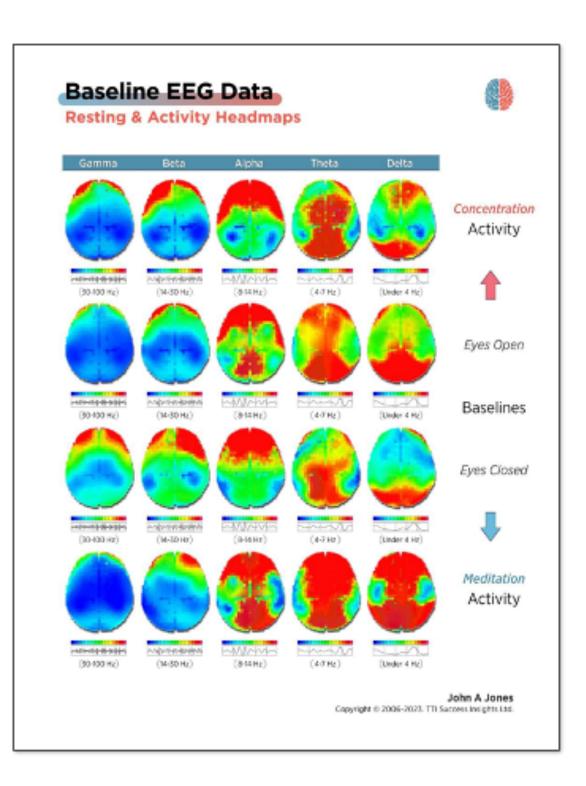

#### **Baseline Headmaps**

Headmaps of resting & activity based states for all major wave bands & output averages.

### Report Introduction & Reference Data

\*Includes reference data relating to brain activity, wave bands, output levels, and regions of interest in the brain.

Resting & Activity Baseline Headmaps for all Bands