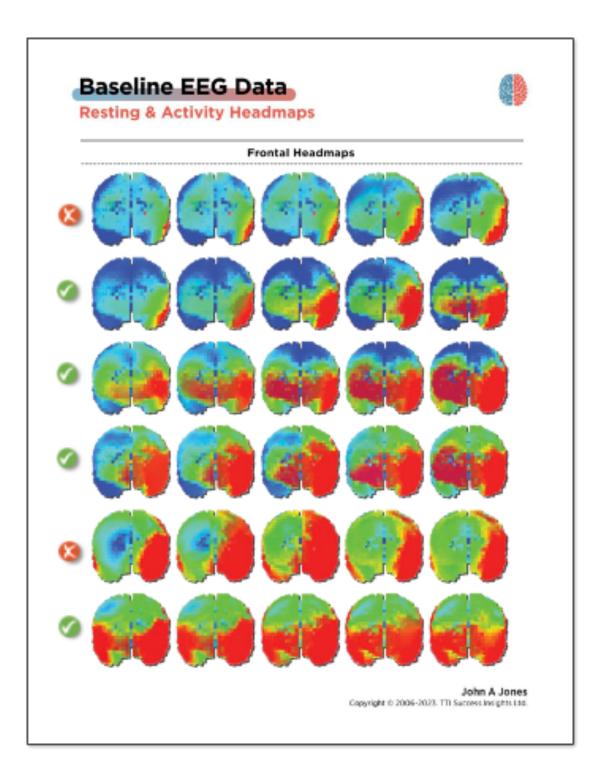

#### **Baseline Headmaps**

Headmaps of resting & activity based states for all major wave bands & output averages.

### Report Introduction & Reference Data

\*Includes reference data relating to brain activity, wave bands, output levels, and regions of interest in the brain.

Resting & Activity Baseline Headmaps for all Bands