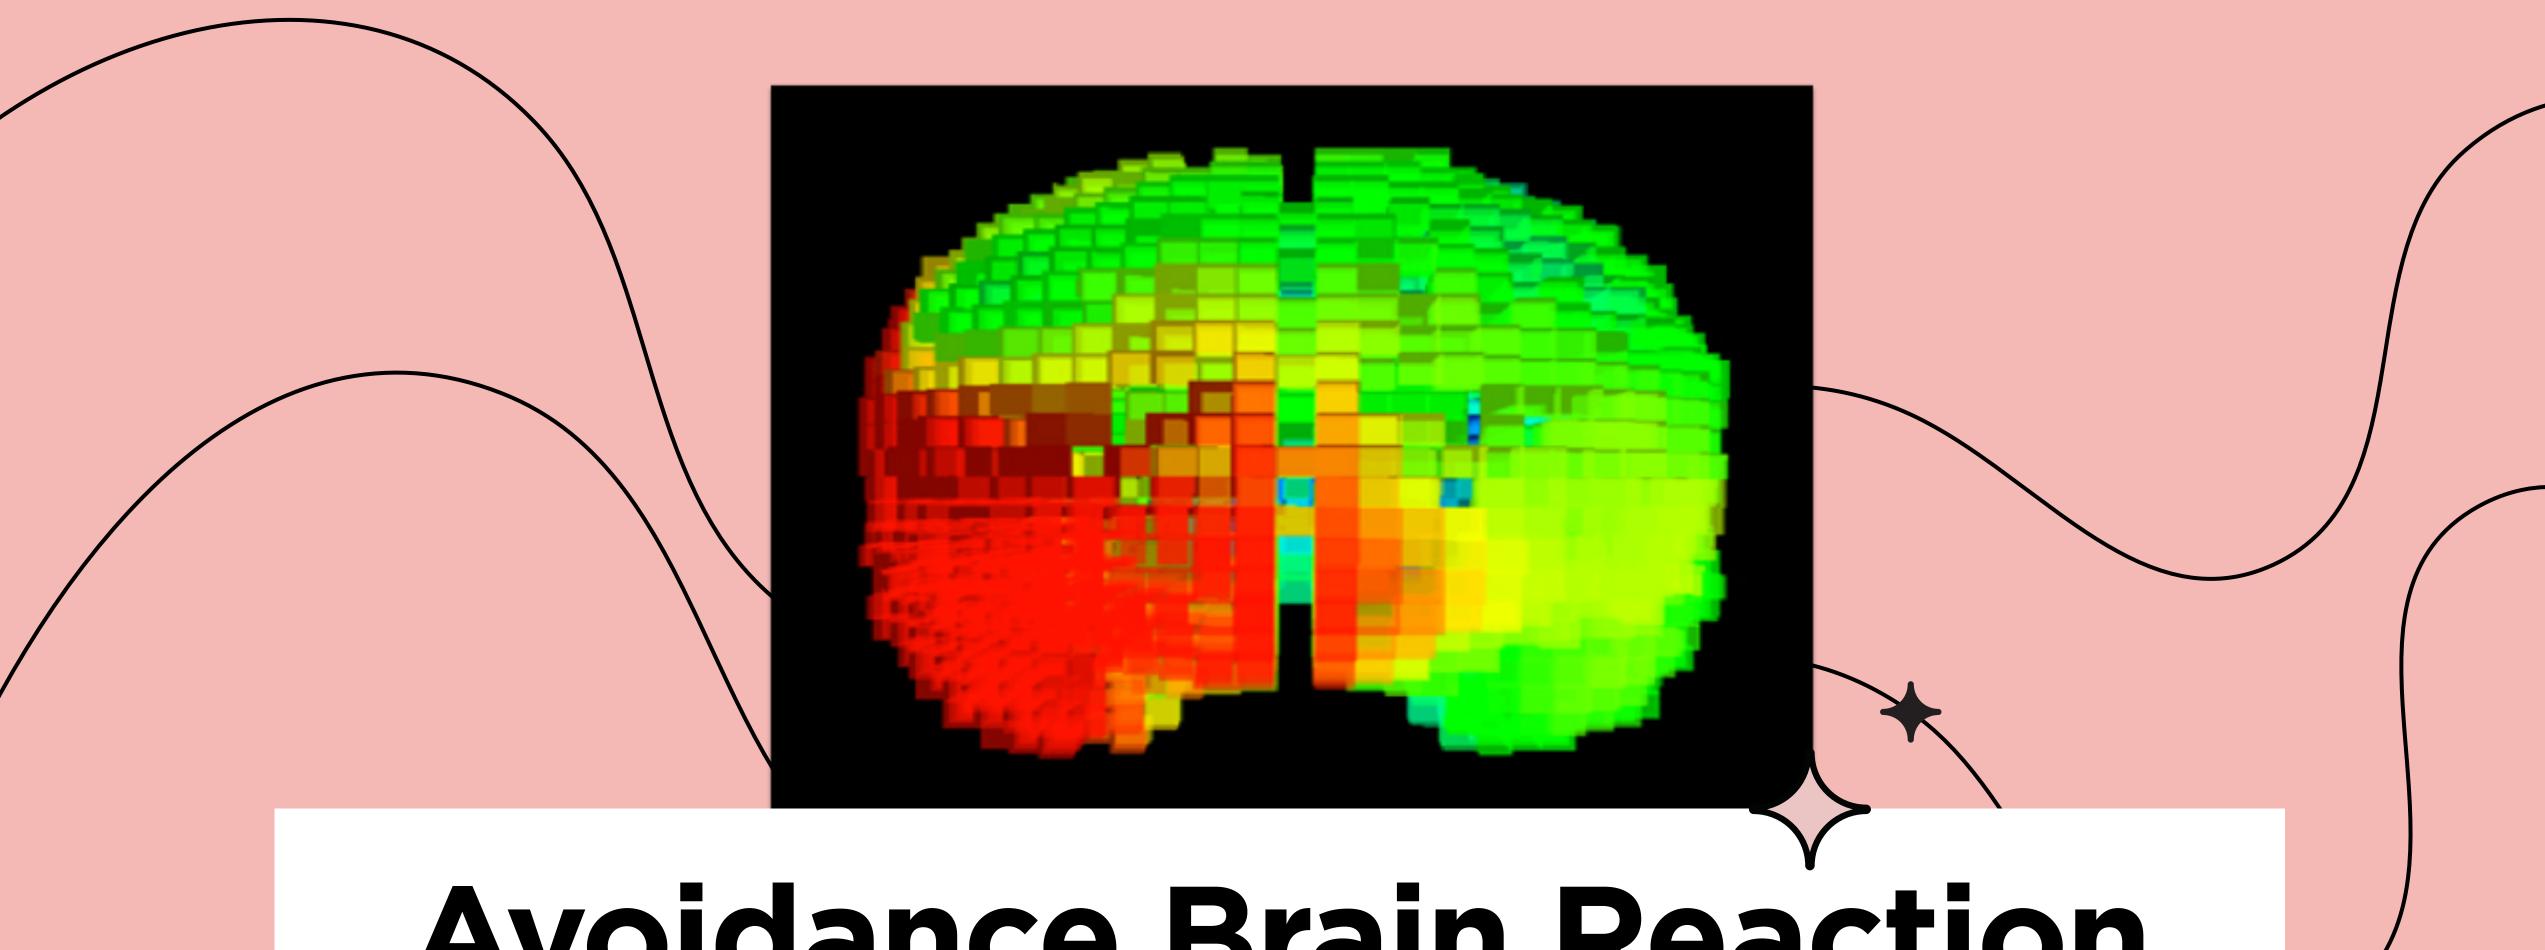

# Avoidance Brain Reaction

C. DCONVERGE (1)
On the Road

### FRONTAL ASYMMETRY

Acceptance vs Avoidance in the Brain