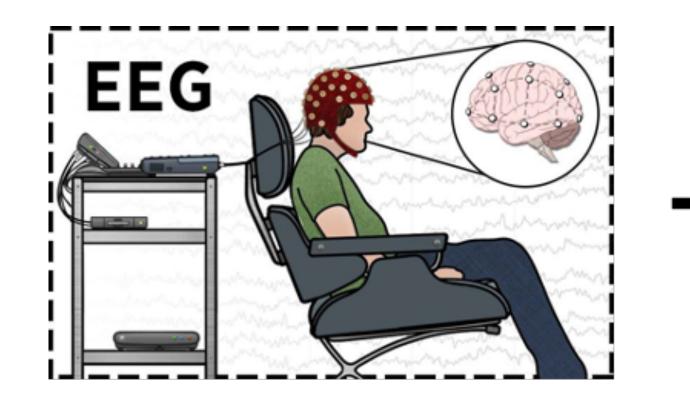

Assessment Customized EEG Based Assessment









### Cognitive Assessment Process

Points of Contact & Exchanges





Phone or Email

Initial Contact with TTI's Research Team





Zoom/Online Meeting

Complete Applicant Interview & Evaluation



In Person at Brain Lab

Complete Real-Time
Cognitive Assessment
(EEG Based Brain Scan)





In Person or Zoom Meeting

Review & Debrief
Cognitive Assessment Report

(with TTI Technician)

Complete TTI SI's
Online Assessment
and Surveys



Submit EEG Medical
Questionnaire &
Authorization Forms



TTI Technician Processes
EEG Data and Creates a
Customized Cognitive Report









### TTI Success Insights Cognitive Assessment

Completing the EEG Based Assessment





### Processing & Analyzing EEG Data

Creating TTI's Cognitive Assessment Report





















TTI's Cognitive Assessment Report (EEG Based Report)

This highly customized EEG Report includes:

- → Headmaps of Average Baseline Data
- → Headmaps of Custom Stimulus Response
- → Headmaps of Activity Based Interactions





TTI Success Insights
Assessments



**EEG Data & Headmaps** 



What's in the Cognitive Assessment Report?





#### Introduction

Information about EEG collection, processing, and analysis and reference images & graphs.

#### **Baseline Headmaps**

Headmaps of resting & activity based states for all major wave bands & output averages.

#### **Custom Stimuli Headmaps**

Frontal Headmaps of custom stimuli for frontal asymmetry analysis.

#### Report Findings & Comparisons

Most interesting and important findings of note, including headmaps, EEG, an