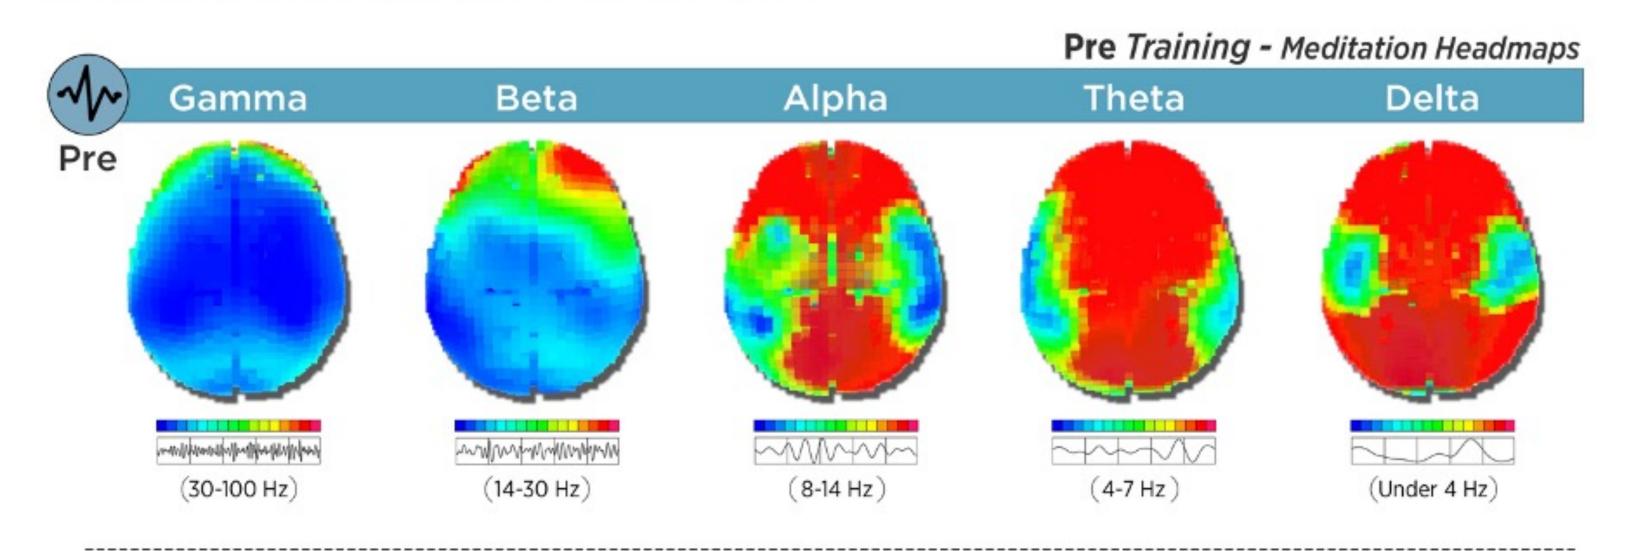

#### Before & After Mindset Training Headmaps

Post Training - Meditation Headmaps **NEW!** Delta Beta Alpha Theta Gamma Post wallen market market ~MV~~ (8-14 Hz) (4-7 Hz) (Under 4 Hz) (30-100 Hz) (14-30 Hz)