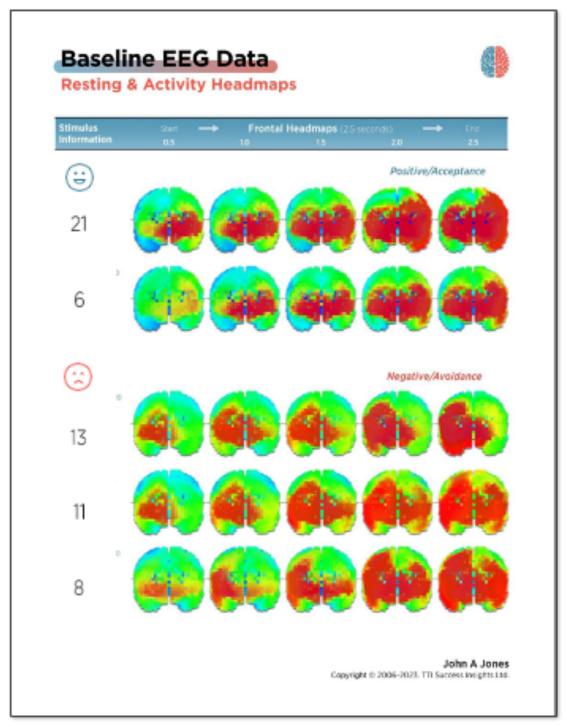

#### **Custom Stimuli Headmaps**

Frontal Headmaps of custom stimuli for frontal asymmetry analysis.

Frontal Headmaps for Custom/Personalized Stimulus

Frontal Headmaps

Report Findings, Comparisons & Items of Interest

\*Both frontal and full headmaps from the entire report that were significant or unique for some reason.

### FRONTAL ASYMMETRY

Acceptance vs Avoidance in the Brain