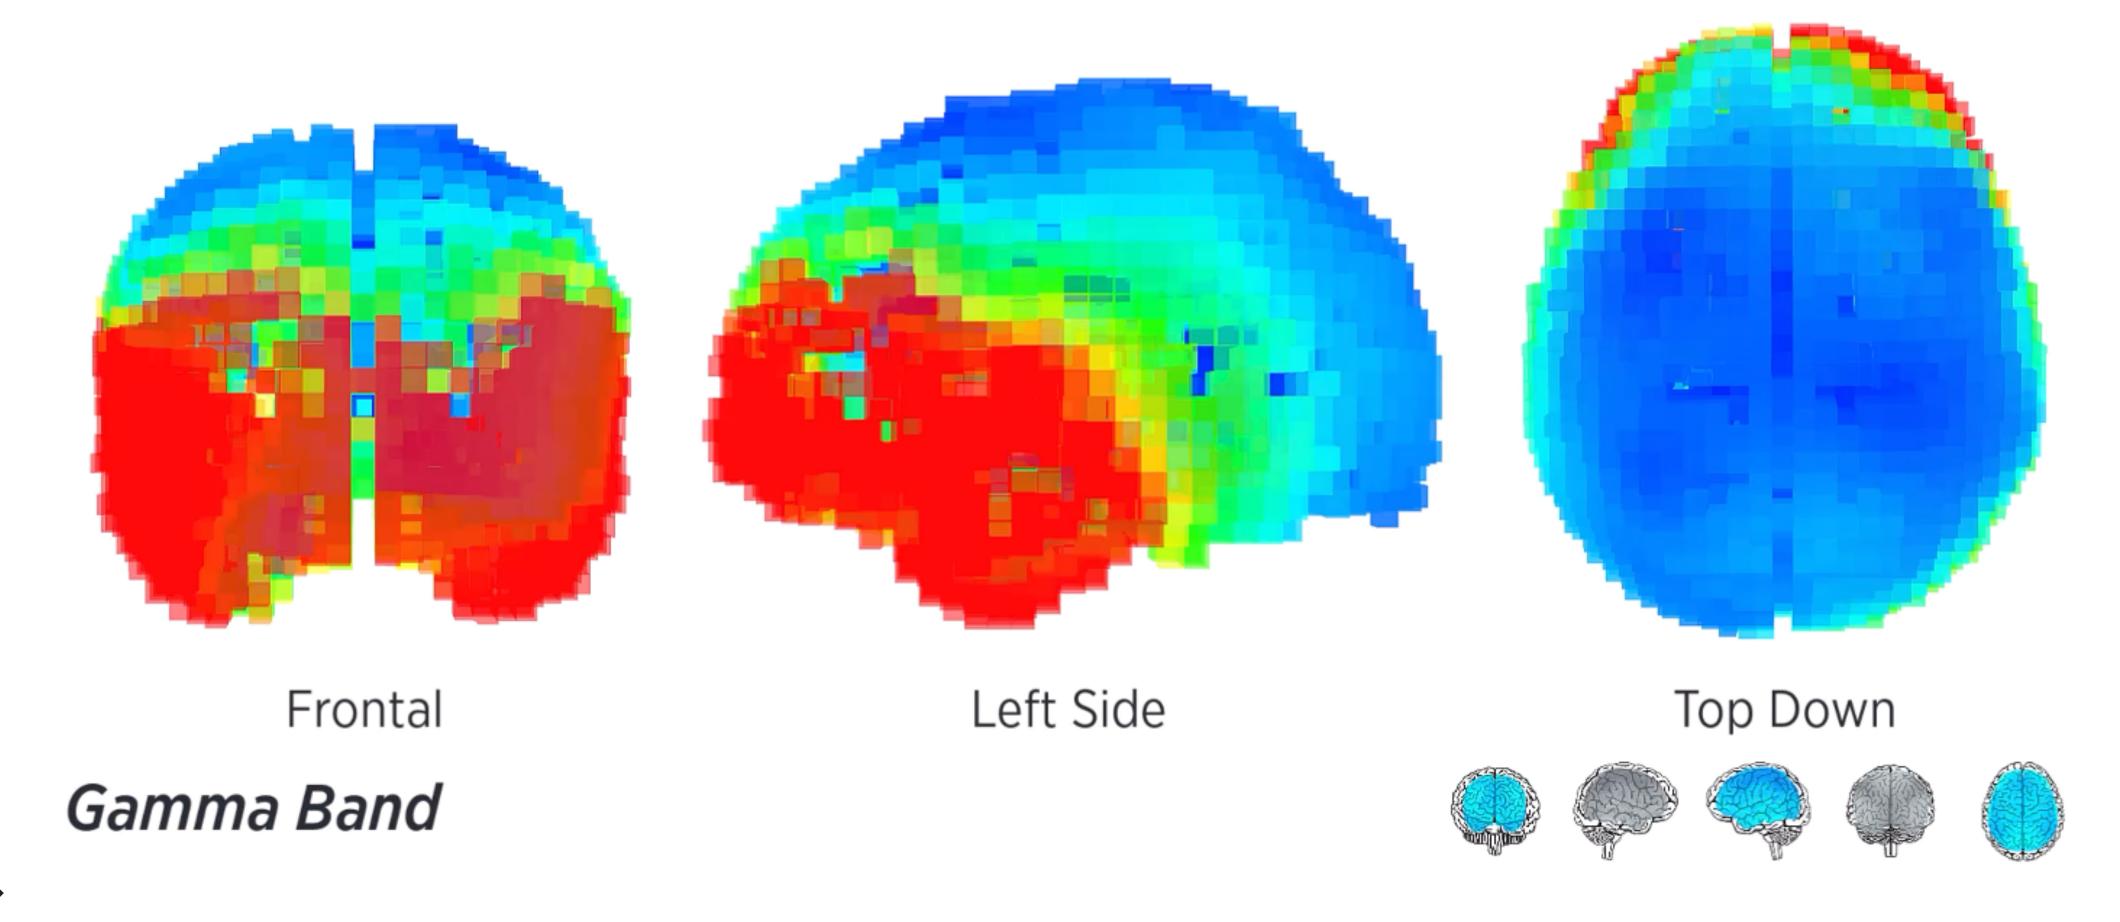

#### **Custom Stimuli Headmaps**

Frontal Headmaps of custom stimuli for frontal asymmetry analysis.

Frontal Headmaps for Custom/Personalized Stimulus

Frontal Headmaps

Report Findings, Comparisons & Items of Interest

\*Both frontal and full headmaps from the entire report that were significant or unique for some reason.