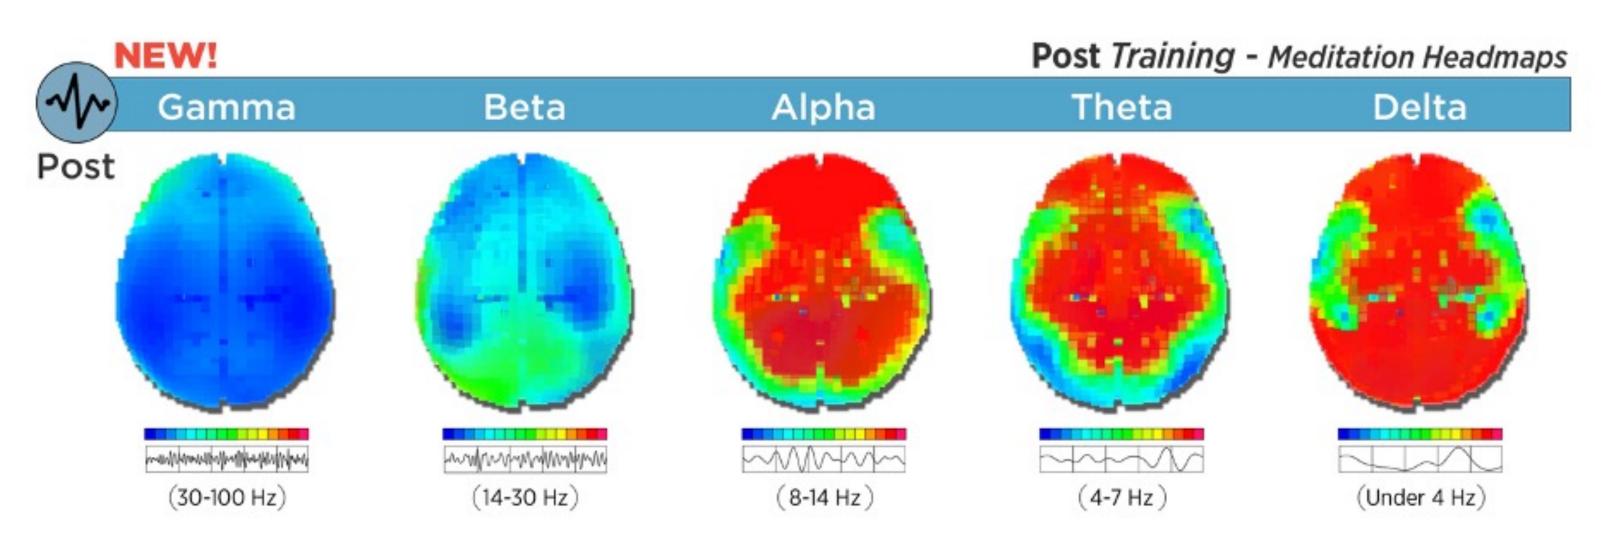

#### Before & After Mindset Training Headmaps

Post Training - Meditation Headmaps **NEW!** Delta Beta Alpha Theta Gamma Post wallen market market ~MV~~ (8-14 Hz) (4-7 Hz) (Under 4 Hz) (30-100 Hz) (14-30 Hz)