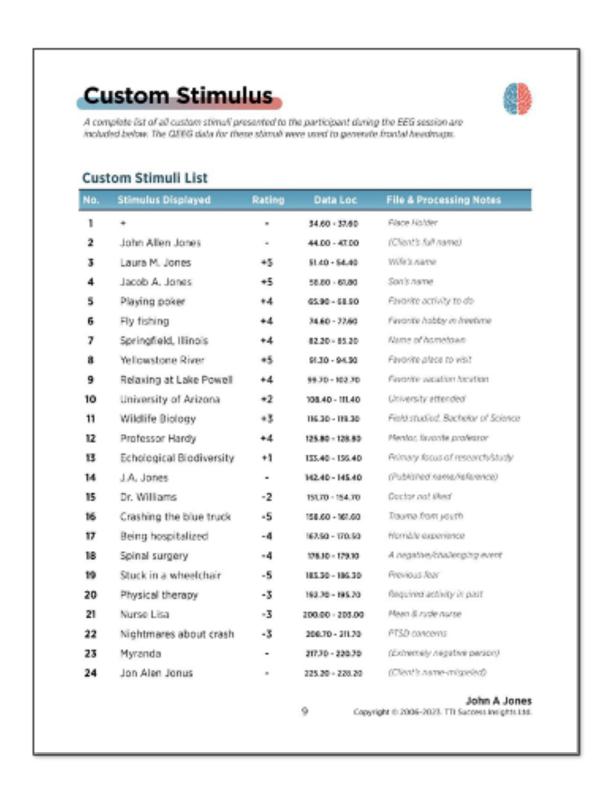

#### **Custom Stimuli Headmaps**

Frontal Headmaps of custom stimuli for frontal asymmetry analysis.

Frontal Headmaps for Custom/Personalized Stimulus

Frontal Headmaps

Report Findings, Comparisons & Items of Interest

\*Both frontal and full headmaps from the entire report that were significant or unique for some reason.