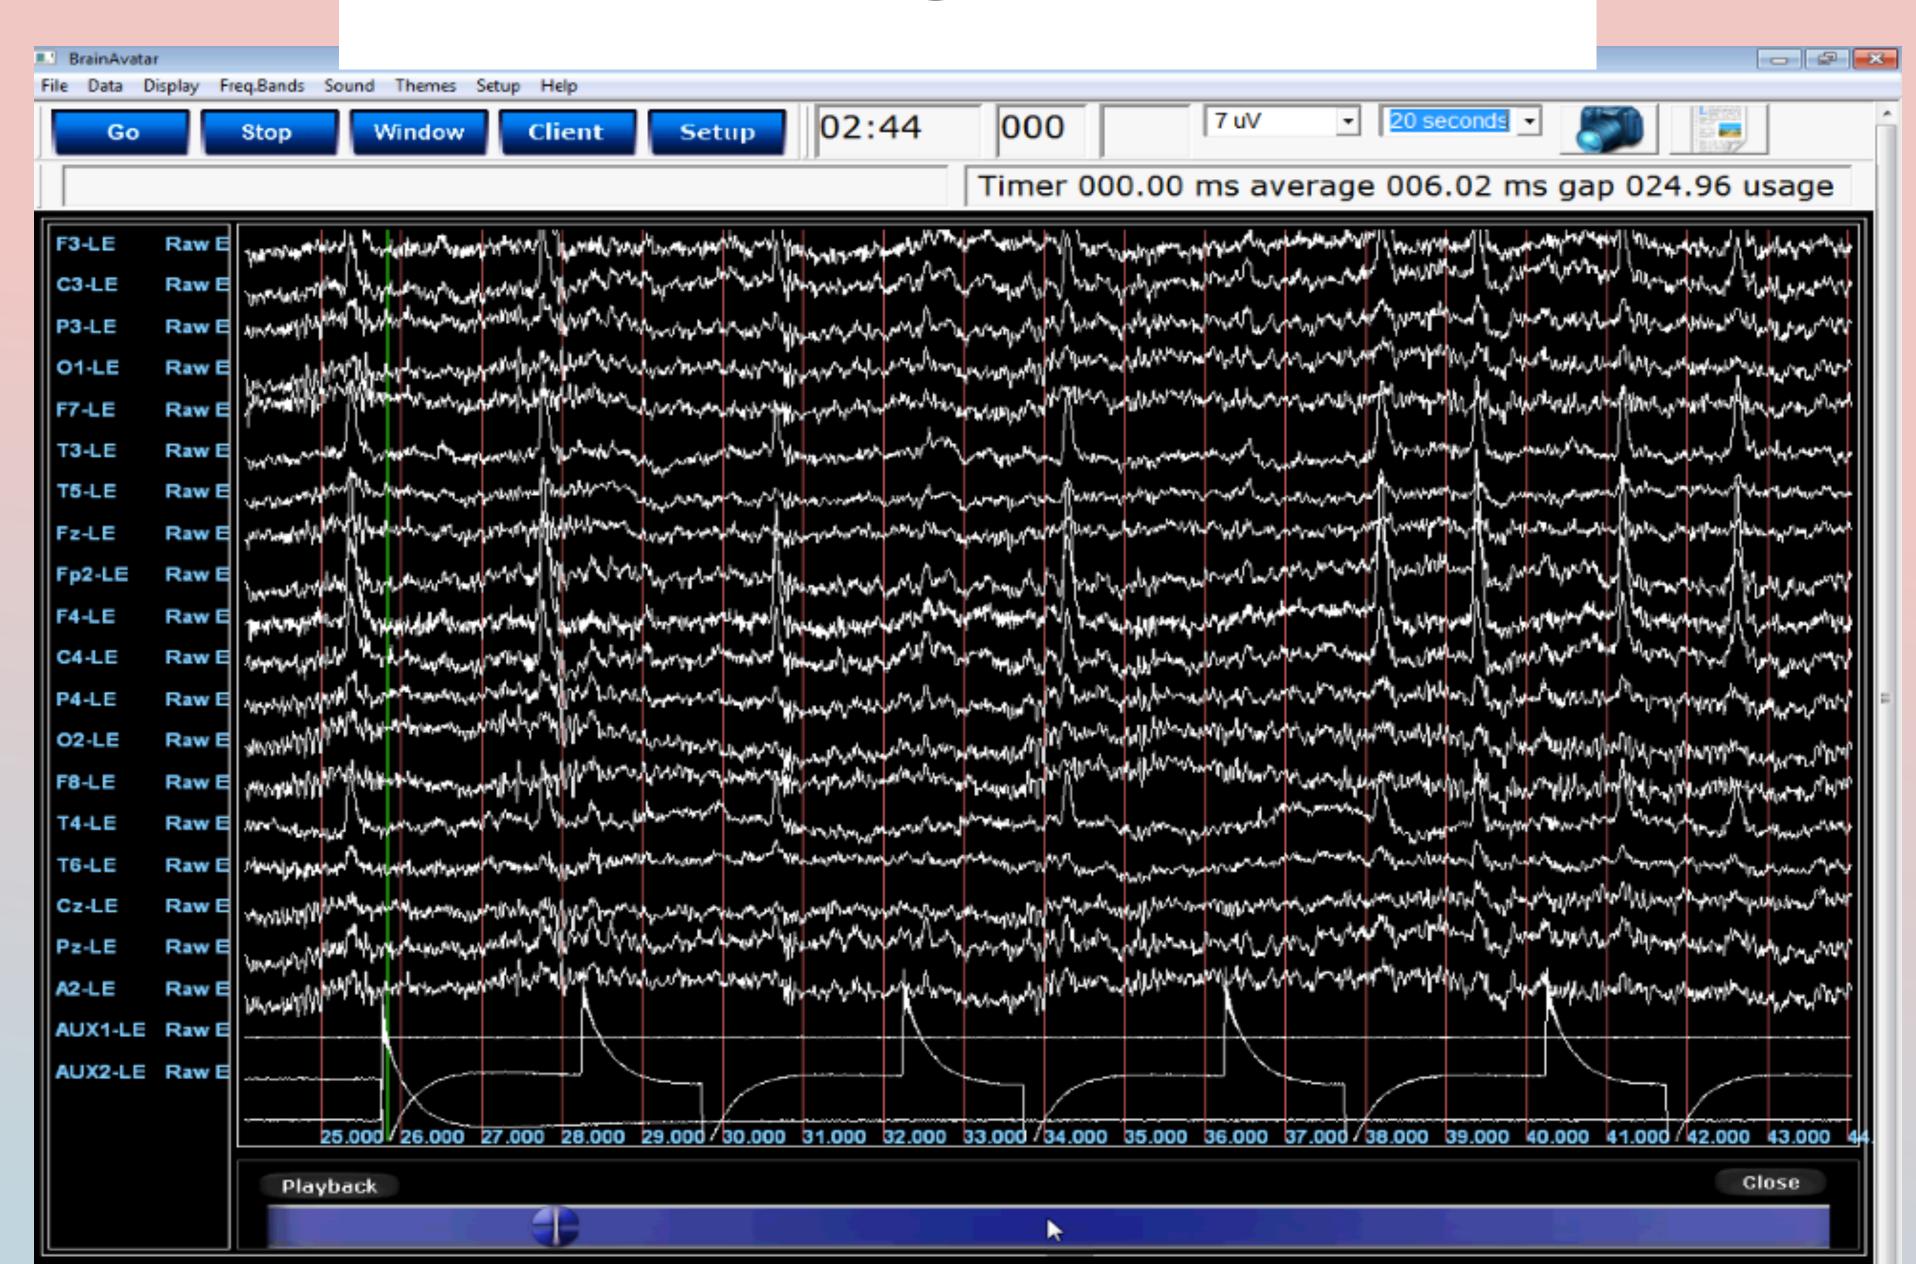

# CONVERGE 1

## Mindset Project

Presented by: Ron Bonnstetter

### Adding Concrete Images to Subjective Insights

### Seeing is Believing











## C. DCONVERGE (1) On the Road

# **Review**Gamma Asymmetry Protocols









## Inserting Markers





### Segment from Raw EEG for Analysis









# Avoidance Brain Reaction



C. DCONVERGE (1)
On the Road







## Neutral Brain Reaction



C. DCONVERGE (1)
On the Road







# Accepting Brain Reaction



CONVERGE 1

### FRONTAL ASYMMETRY

Acceptance vs Avoidance in the Brain









### The Mindset Project



#### **Original Concept & Project Idea**

Specialized training program that offers a highly unique insights and customized coaching to C Suite level executives.

Incorporating the brain lab and <u>EEG testing</u> focused around our neurological research on *frontal asymmetry*.





Cognitive Assessment (EEG Based)



Mindset Mastery (Strategic Coaching & Development)



C. DCONVERGE (1)
On the Road



### Mindset Project Update

What We've Developed & Tested!





Customized