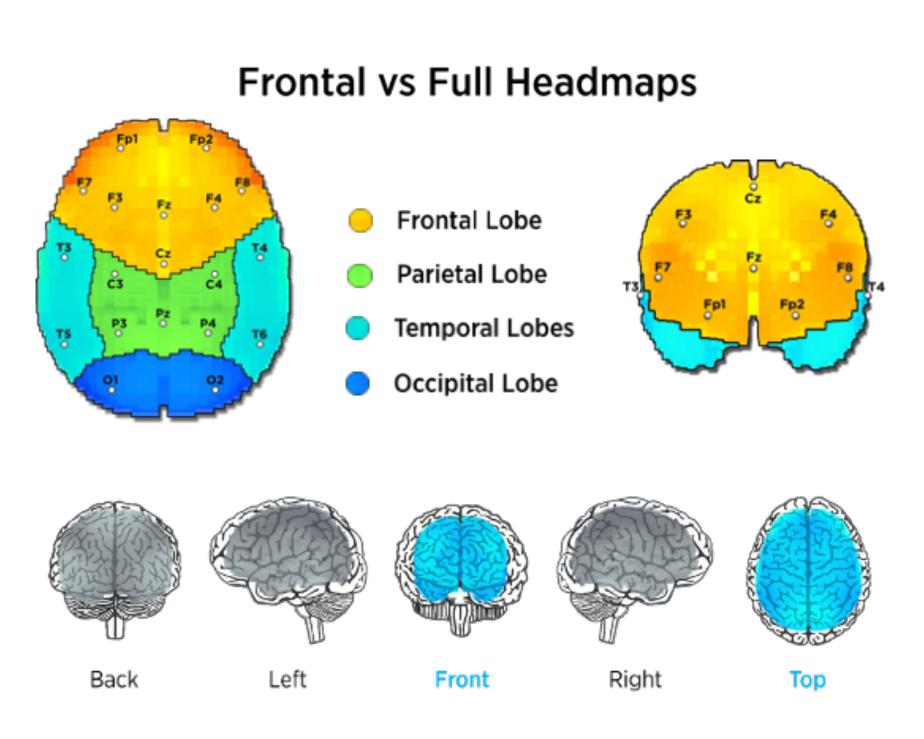

#### **Custom Stimuli Headmaps**

Frontal Headmaps of custom stimuli for frontal asymmetry analysis.

Frontal Headmaps for Custom/Personalized Stimulus

Frontal Headmaps

Report Findings, Comparisons & Items of Interest

\*Both frontal and full headmaps from the entire report that were significant or unique for some reason.