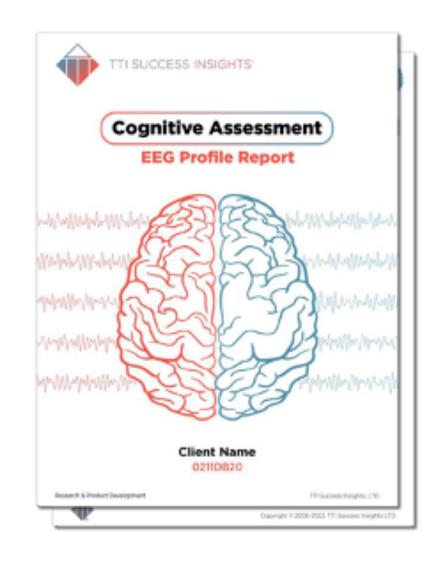

### TTI Success Insights Cognitive Assessment

Completing the EEG Based Assessment

### Processing & Analyzing EEG Data

Creating TTI's Cognitive Assessment Report

TTI's Cognitive Assessment Report (EEG Based Report)

This highly customized EEG Report includes:

- → Headmaps of Average Baseline Data
- → Headmaps of Custom Stimulus Response
- → Headmaps of Activity Based Interactions

TTI Success Insights
Assessments

**EEG Data & Headmaps** 

What's in the Cognitive Assessment Report?