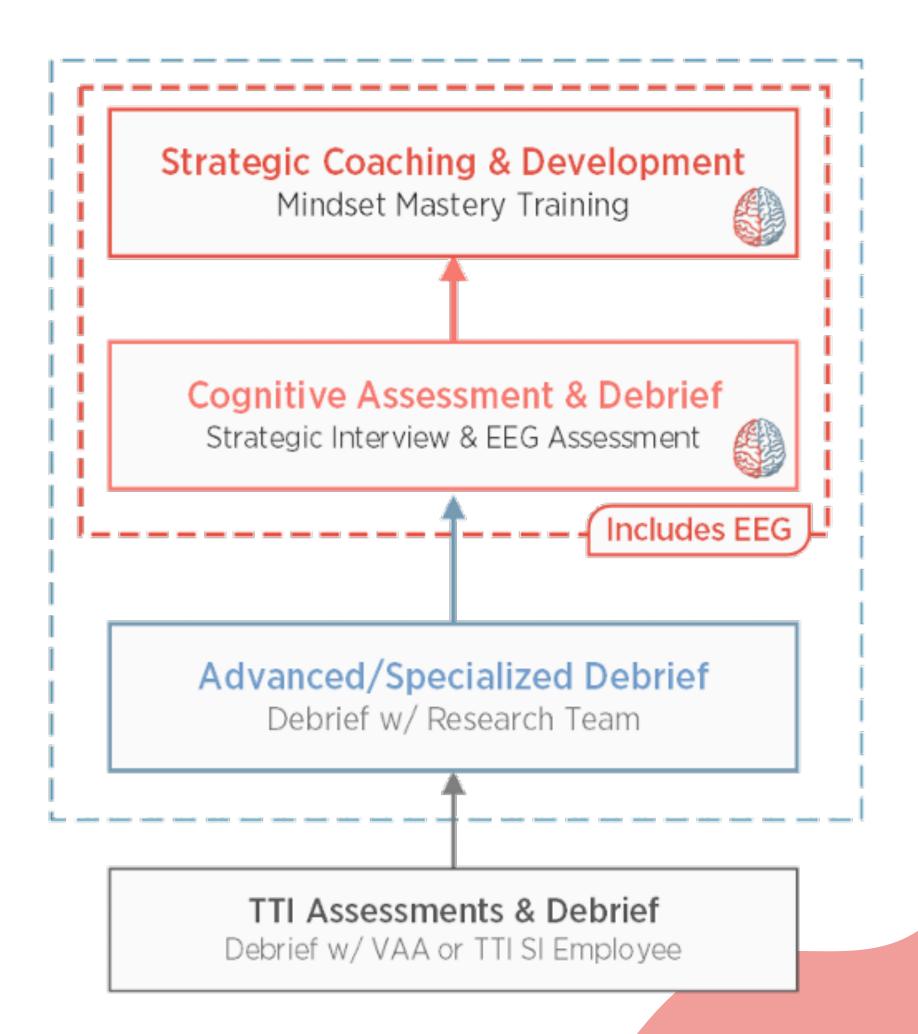

### Mindset Training & Development Process

C. DCONVERGE (1)

### Mindset Training & Development Process

CONVERGE 1

# Cognitive Assessment Customized EEG Based Assessment

### Cognitive Assessment Process

Points of Contact & Exchanges

Phone or Email

Initial Contact with TTI's Research Team

Zoom/Online Meeting

Complete Applicant Interview & Evaluation

In Person at Brain Lab

Complete Real-Time
Cognitive Assessment
(EEG Based Brain Scan)

In Person or Zoom Meeting

Review & Debrief
Cognitive Assessment Report

(with TTI Technician)

Complete TTI SI's
Online Assessment
and Surveys

Submit EEG Medical
Questionnaire &
Authorization Forms

TTI Technician Processes
EEG Data and Creates a
Customized Cognitive Report