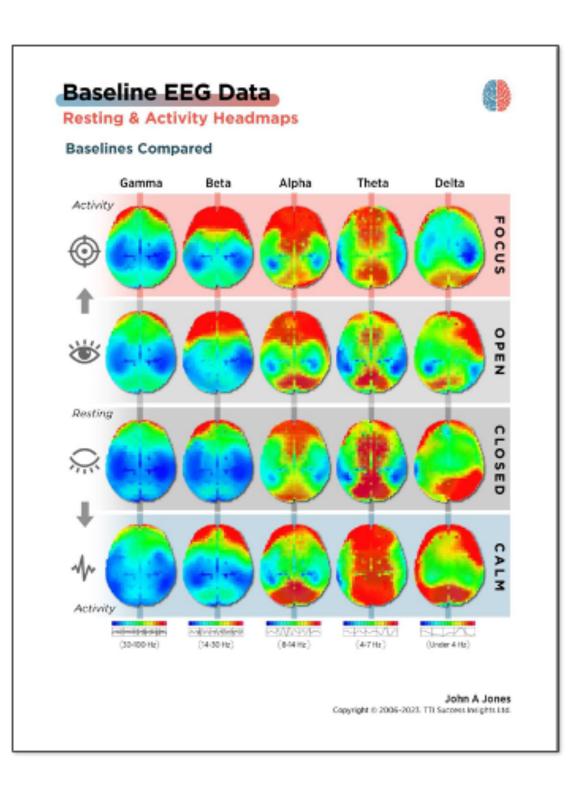

#### **Baseline Headmaps**

Headmaps of resting & activity based states for all major wave bands & output averages.

### Report Introduction & Reference Data

\*Includes reference data relating to brain activity, wave bands, output levels, and regions of interest in the brain.

Resting & Activity Baseline Headmaps for all Bands