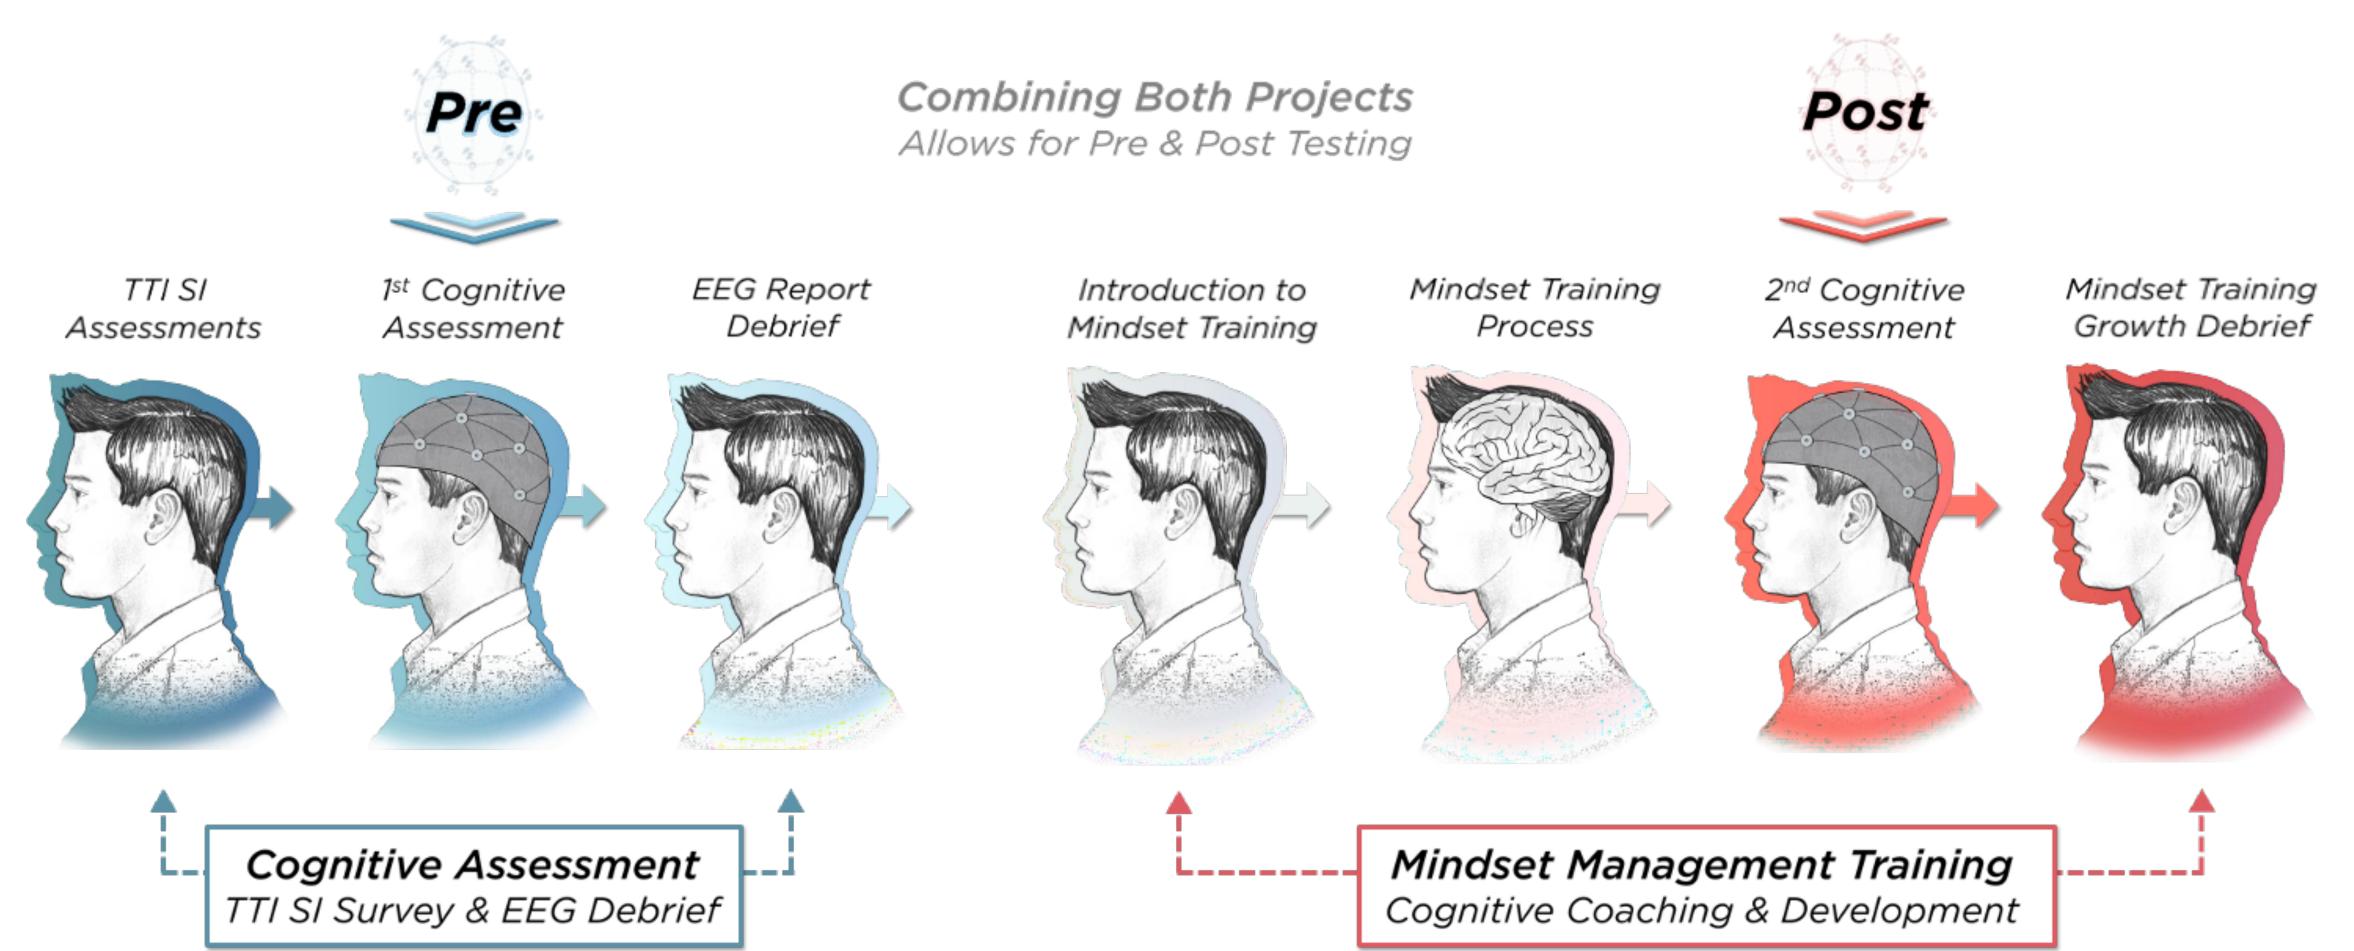

Cognitive Assessment (EEG Based)

Mindset Mastery (Strategic Coaching & Development)

C. DCONVERGE (1)
On the Road

### Mindset Project Update

What We've Developed & Tested!

Customized EEG Assessment & Personal Debrief

Mindset Management Training

Cognitive Coaching & Training Program

### Mindset Training & Development Process

C. DCONVERGE (1)

### Mindset Training & Development Process

CONVERGE 1

# Cognitive Assessment Customized EEG Based Assessment

### Cognitive Assessment Process

Points of Contact & Exchanges

Phone or Email

Initial Contact with TTI's Research Team

Zoom/Online Meeting

Complete Applicant Interview & Evaluation

In Person at Brain Lab

Complete Real-Time
Cognitive Assessment
(EEG Based Brain Scan)

In Person or Zoom Meeting

Review & Debrief
Cognitive Assessment Report

(with TTI Technician)

Complete TTI SI's
Online Assessment
and Surveys

Submit EEG Medical
Questionnaire &
Authorization Forms

TTI Technician Processes
EEG Data and Creates a
Customized Cognitive Report