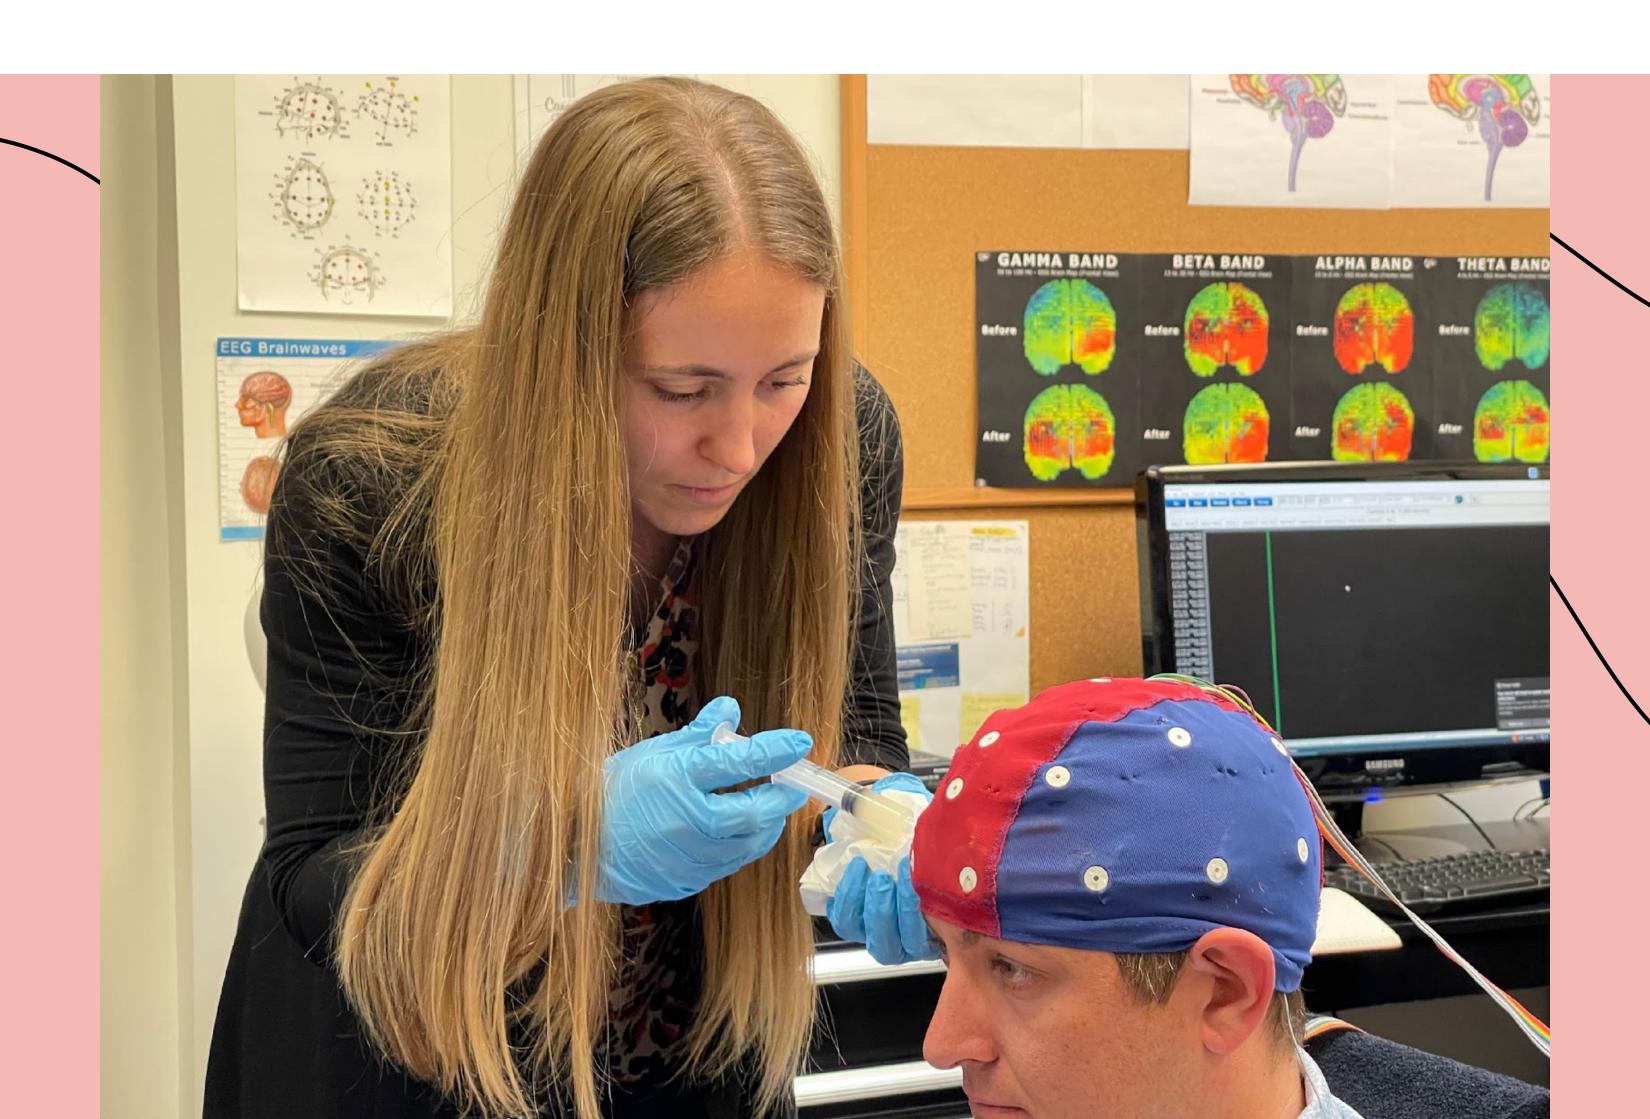

# Cognitive Assessment Customized EEG Based Assessment

### Cognitive Assessment Process

Points of Contact & Exchanges

Phone or Email

Initial Contact with TTI's Research Team

Zoom/Online Meeting

Complete Applicant Interview & Evaluation

In Person at Brain Lab

Complete Real-Time
Cognitive Assessment
(EEG Based Brain Scan)

In Person or Zoom Meeting

Review & Debrief
Cognitive Assessment Report

(with TTI Technician)

Complete TTI SI's
Online Assessment
and Surveys

Submit EEG Medical
Questionnaire &
Authorization Forms

TTI Technician Processes
EEG Data and Creates a
Customized Cognitive Report

### TTI Success Insights Cognitive Assessment

Completing the EEG Based Assessment