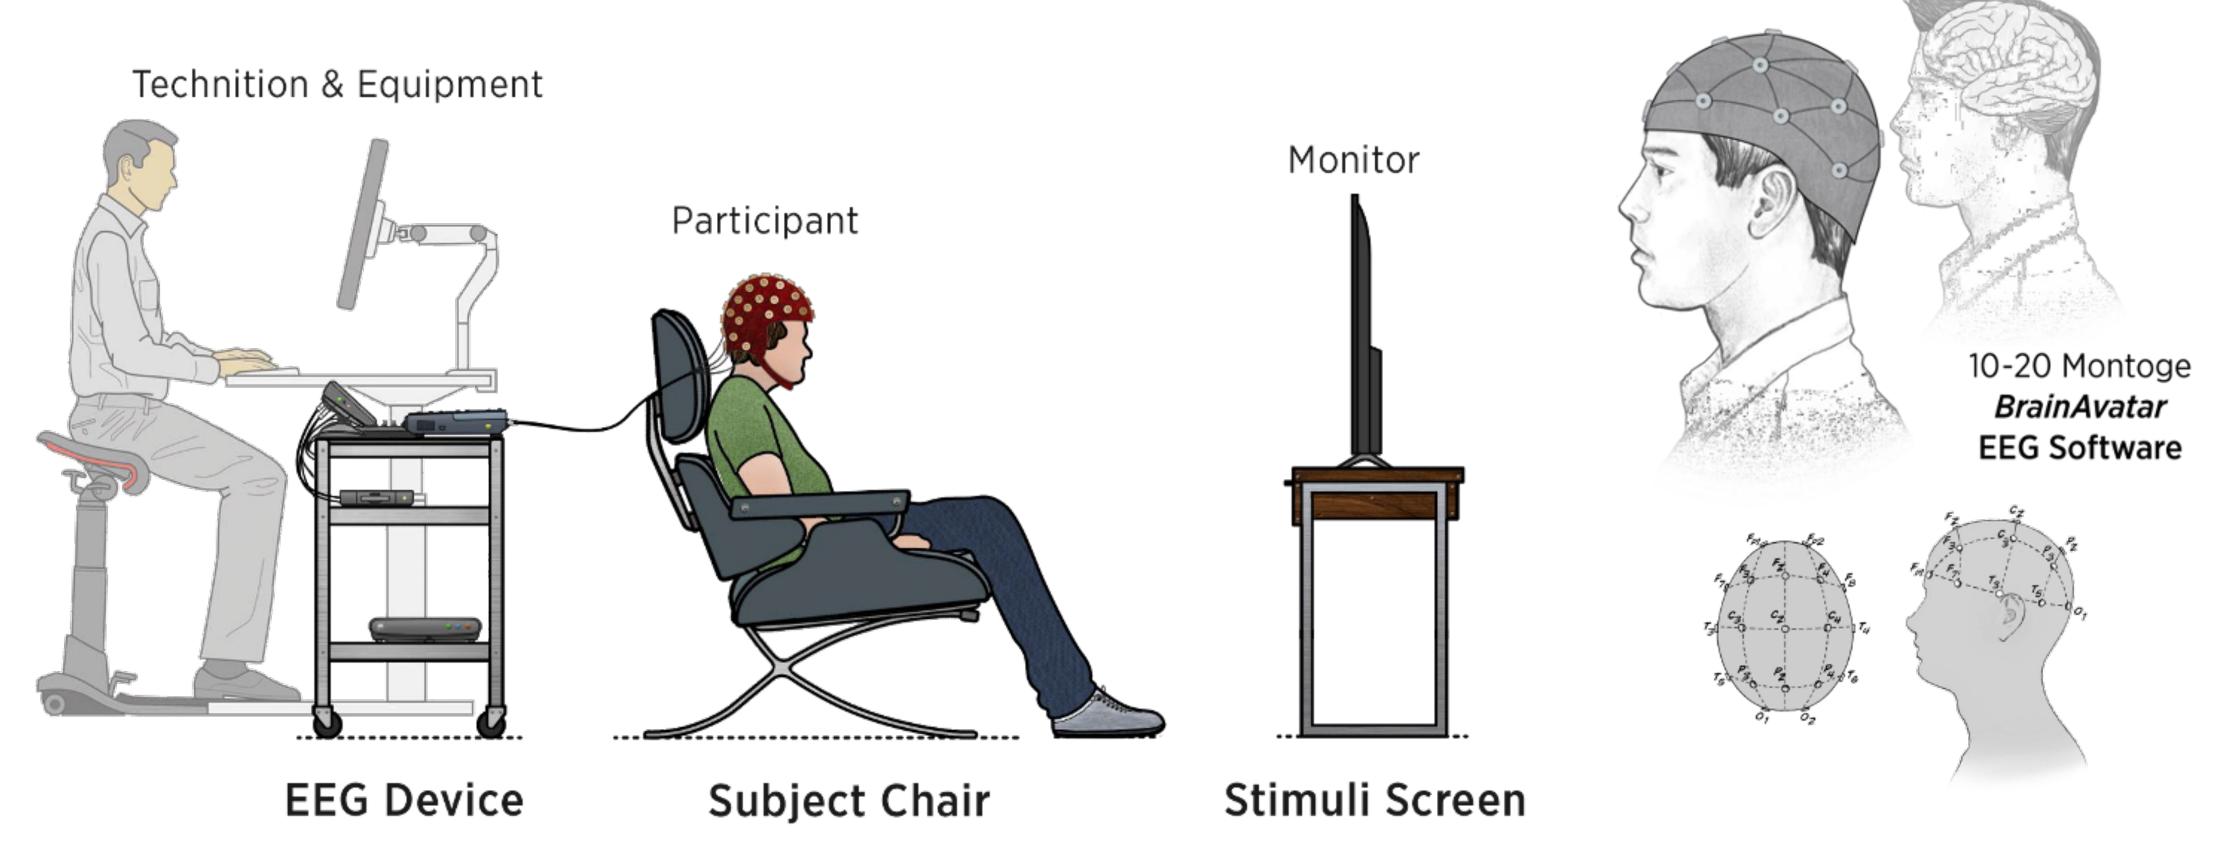

VERGE (1)

### Mindset Training & Development Process





CONVERGE 1



# Cognitive Assessment Customized EEG Based Assessment









### Cognitive Assessment Process

Points of Contact & Exchanges





Phone or Email

Initial Contact with TTI's Research Team





Zoom/Online Meeting

Complete Applicant Interview & Evaluation



In Person at Brain Lab

Complete Real-Time
Cognitive Assessment
(EEG Based Brain Scan)





In Person or Zoom Meeting

Review & Debrief
Cognitive Assessment Report

(with TTI Technician)

Complete TTI SI's
Online Assessment
and Surveys



Submit EEG Medical
Questionnaire &
Authorization Forms



TTI Technician Processes
EEG Data and Creates a
Customized Cognitive Report









### TTI Success Insights Cognitive Assessment

Completing the EEG Based Assessment





### Processing & Analyzing EEG Data

Creating TTI's Cognitive Assessment Report





















TTI's Cognitive Assessment Report (EEG Based Report)

This highly customized EEG Report includes:

- → Headmaps of Average Baseline Data
- → Headmaps of Custom Stimulus Response
- → Headmaps of Activity Based Interactions





TTI Success Insights
Assessments



**EEG Data & Headmaps** 



What's in the Cognitive Assessment Report?





#### Introduction

Information about EEG collection, processing, and analysis and reference images & graphs.

#### **Baseline Headmaps**

Headmaps of resting & activity based states for all major wave bands & output averages.

#### **Custom Stimuli Headmaps**

Frontal Headmaps of custom stimuli for frontal asymmetry analysis.

#### Report Findings & Comp