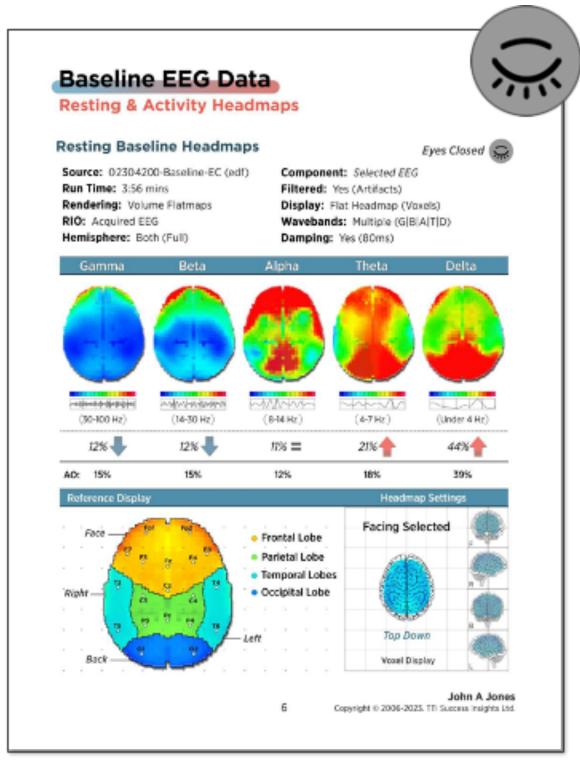

#### **Baseline Headmaps**

Headmaps of resting & activity based states for all major wave bands & output averages.

### Report Introduction & Reference Data

\*Includes reference data relating to brain activity, wave bands, output levels, and regions of interest in the brain.

Resting & Activity Baseline Headmaps for all Bands