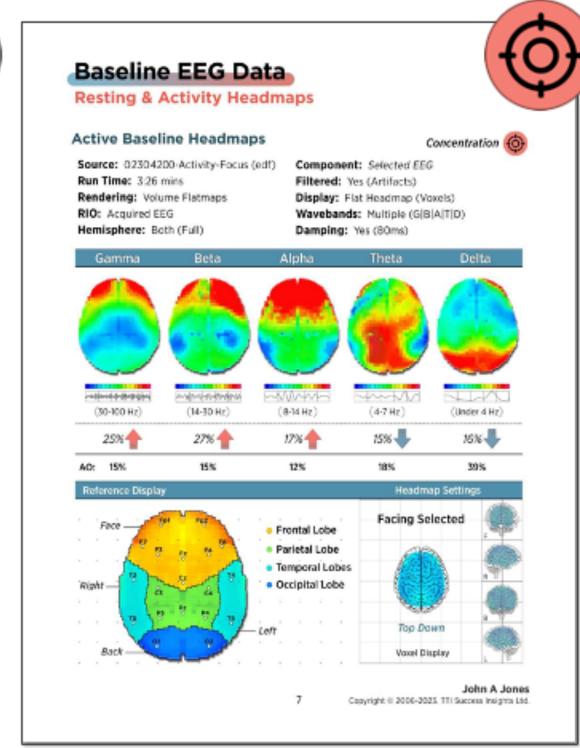

#### **Baseline Headmaps**

Headmaps of resting & activity based states for all major wave bands & output averages.

### Report Introduction & Reference Data

\*Includes reference data relating to brain activity, wave bands, output levels, and regions of interest in the brain.

Resting & Activity Baseline Headmaps for all Bands