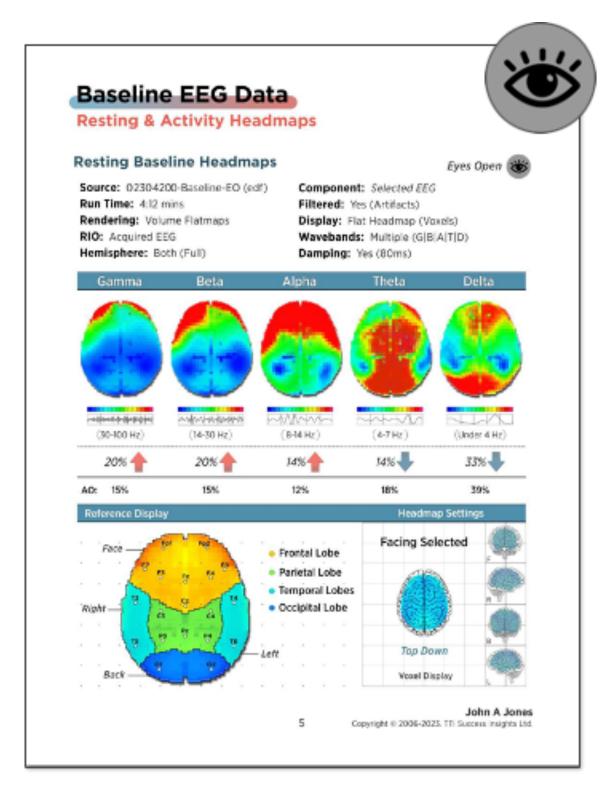

#### **Baseline Headmaps**

Headmaps of resting & activity based states for all major wave bands & output averages.

### Report Introduction & Reference Data

\*Includes reference data relating to brain activity, wave bands, output levels, and regions of interest in the brain.

Resting & Activity Baseline Headmaps for all Bands